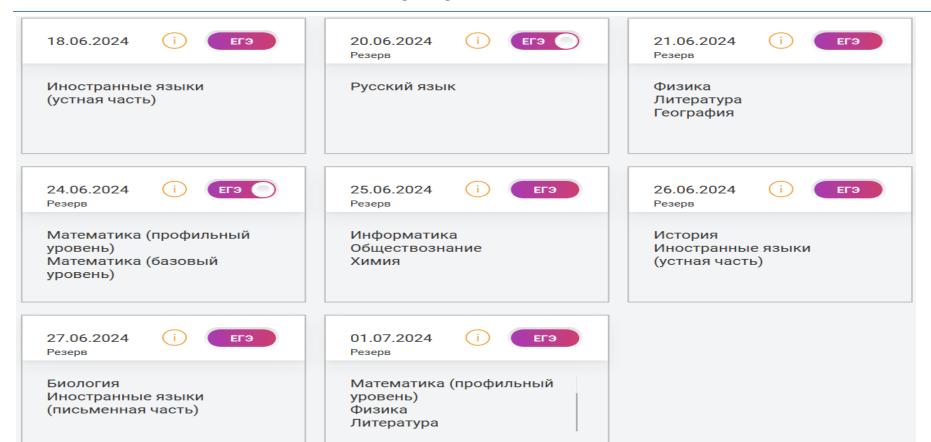

й экзамен
- ГВЭ/ государственный выпускной экзамен

# Обязательные учебные предметы

- «Русский язык»
- «Математика» (базовый ИЛИ профильный уровни)

# Предметы по выбору

• «Биология», «География», «Иностранные языки» (английский, немецкий, французский, испанский и китайский языки), «Информатика», «История», «Литература», «Обществознание», «Физика», «Химия

# Заявление ГИА

 Подать в своей школе до 1 февраля включительно

# Допуск ГИА

• К ГИА — 11 допускаются обучающиеся, не имеющие академической задолженности, в полном объеме выполнившие учебный план или индивидуальный учебный план (имеющие годовые отметки по всем учебным предметам учебного плана не ниже удовлетворительных), а также имеющие результат "зачет" за итоговое сочинение по русскому языку

#### РАСПИСАНИЕ





#### РАСПИСАНИЕ



#### НЕОБХОДИМО ИМЕТЬ НА ЭКЗАМЕНЕ



- ✓ паспорт или другой документ, удостоверяющий личность;
- ✓ черную гелевую ручку

#### В ДЕНЬ ПРОВЕДЕНИЯ ЭКЗАМЕНА



#### запрещается

- ✓ иметь при себе уведомление на экзамен;
- ✓ иметь при себе в ППЭ средства связи, электронно- вычислительную технику, фото-, аудио- и видеоаппаратуру, справочные материалы, письменные заметки и иные средства хранения и передачи информации; smart-часы;
- ✓ выносить из аудиторий и ППЭ черновики, экзаменационные материалы (ЭМ) на бумажном или электронном носителях;
- ✓ фотографировать ЭМ и черновики, переписывать задания ЭМ, в том числе оставлять письменные заметки на теле.

#### В ДЕНЬ ПРОВЕДЕНИЯ ЭКЗАМЕНА



#### запрещается

- ✓ Пересаживаться.
- ✓ Выносить из аудитории экзаменационные материалы и письменные заметки