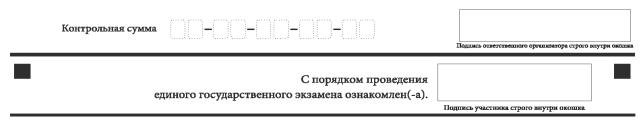

Также в средней части бланка регистрации расположены:

поле для подписи участника экзамена об ознакомлении с порядком проведения ЕГЭ;

поле для внесения контрольной суммы, заполнение которого является подтверждением участником экзамена факта, что все ответы на задания КИМ для проведения ЕГЭ по информатике зафиксированы станцией КЕГЭ полностью и без искажений (поле заполняется только при проведении КЕГЭ, на остальных экзаменах не используется) (рис. 4.3);

| ед                | С порядком проведения<br>циного государственного экзамена ознакомлен(-a). | Подпись участника строго внутри окошка | • |
|-------------------|---------------------------------------------------------------------------|----------------------------------------|---|
| Контрольная сумма | 00-00-00-00                                                               |                                        |   |

Этим Вы подтверждаете, что все Ваши ответы зафиксированы станцией КЕГЭ полностью и без искажений.

Рис. 4.3. Средняя часть бланка регистрации КЕГЭ

После окончания заполнения бланка регистрации, ознакомления с краткой инструкцией по порядку проведения ЕГЭ («Запрещается...») и выполнения всех пунктов краткой инструкции по определению целостности и качества печати индивидуального комплекта участника экзамена («До начала работы с бланками ответов проверьте...», «До начала работы проверьте...») участник экзамена ставит свою подпись в специально отведенном поле.

**ВАЖНО!!!** В случае если участник экзамена отказывается ставить личную подпись в бланке регистрации, организатор в аудитории ставит свою подпись в поле «Подпись участника строго внутри окошка».

Поля для служебного использования «Резерв-2» и «Служебная отметка» не заполняются (рис. 5).