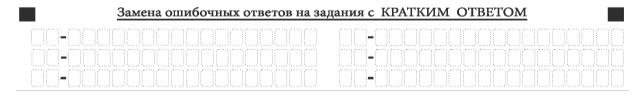

В бланке ответов № 1 по литературе в полях для кратких ответов № 4-5 и № 9-11 внесена надпись «Задание выполняется на бланке ответов № 2».

В нижней части бланка ответов № 1 предусмотрены:

поля для замены ошибочных ответов на задания КИМ для проведения ЕГЭ с кратким ответом. Количество полей для замены ошибочных ответов -6, максимальное количество символов в одном ответе -17;

поле «Количество заполненных полей «Замена ошибочных ответов», заполняемое ответственным организатором в аудитории, и поле для подписи ответственного организатора.