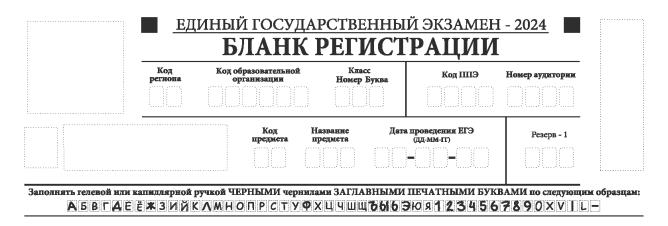

#### 1.1.1 Бланк регистрации

Черно-белый бланк регистрации является машиночитаемой формой и состоит из трех частей – верхней, средней и нижней. На бланке регистрации расположены реперные метки.

В верхней части бланка регистрации расположена надпись «Единый государственный экзамен – 2024» и название бланка «Бланк регистрации».

Здесь же расположены: вертикальный штрихкод, горизонтальный штрихкод и его цифровое значение, QR-код. В этой же части бланка регистрации даны образцы написания букв, цифр и символов, используемых для заполнения участником экзаменов следующих полей бланка регистрации: код образовательной организации; номер и буква класса; номер аудитории.

В верхней части бланка регистрации также расположены поля: код региона; код ППЭ; код предмета; название предмета; дата проведения  $E\Gamma$ Э; поле для служебного использования «Резерв-1».

В средней части бланка регистрации расположены поля для внесения следующих сведений об участнике экзамена: фамилия, имя, отчество (последнее – при наличии); серия и номер документа, удостоверяющего личность.

В средней части бланка регистрации также расположены: краткая памятка о необходимости соблюдении порядка проведения ГИА; краткая инструкция по определению целостности и корректности печати индивидуального комплекта участника экзамена; поле для внесения контрольной суммы; поле для подписи участника экзамена об ознакомлении с порядком проведения ГИА.