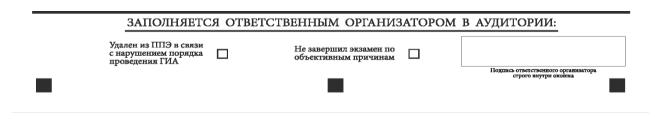

Организатор в аудитории ставит отметку «Х» в поле «Удален из ППЭ в связи с нарушением порядка проведения ГИА» или «Не завершил экзамен по объективным причинам» и заверяет указанную отметку своей подписью в специально отведенном поле «Подпись ответственного организатора строго внутри окошка» (рис. 6).

**ВАЖНО!!!** Одновременно два поля НЕ ЗАПОЛНЯЮТСЯ. Отметка ставится либо в поле «Удален из ППЭ в связи с нарушением порядка проведения ГИА», либо «Не завершил экзамен по объективным причинам».

Рис. 6. Поле для отметок организатора в аудитории о фактах удаления участника экзамена из ППЭ либо о незавершении экзамена по объективным причинам