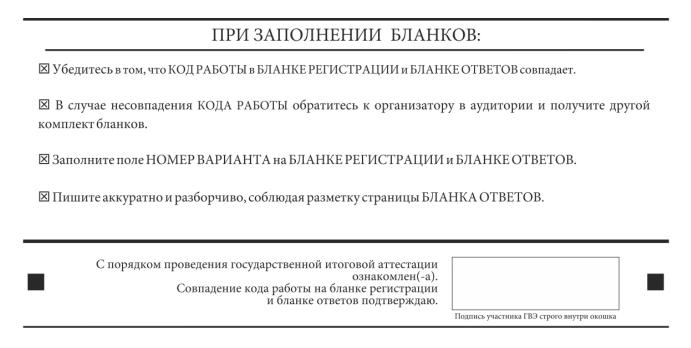

Этим Вы подтверждаете, что все Ваши ответы зафиксированы станцией КЕГЭ полностью и без искажений.

Рис. 4.3. Средняя часть бланка регистрации КЕГЭ

После окончания заполнения бланка регистрации, ознакомления с краткой инструкцией по порядку проведения ЕГЭ («Запрещается...») и выполнения всех пунктов краткой инструкции по определению целостности и качества печати индивидуального комплекта участника экзамена («До начала работы с бланками ответов проверьте...», «До начала работы проверьте...») участник экзамена ставит свою подпись в специально отведенном поле.

**ВАЖНО!!!** В случае если участник экзамена отказывается ставить личную подпись в бланке регистрации, организатор в аудитории ставит свою подпись в поле «Подпись участника строго внутри окошка».

Поля для служебного использования «Резерв-2» и «Служебная отметка» не заполняются (рис. 5).