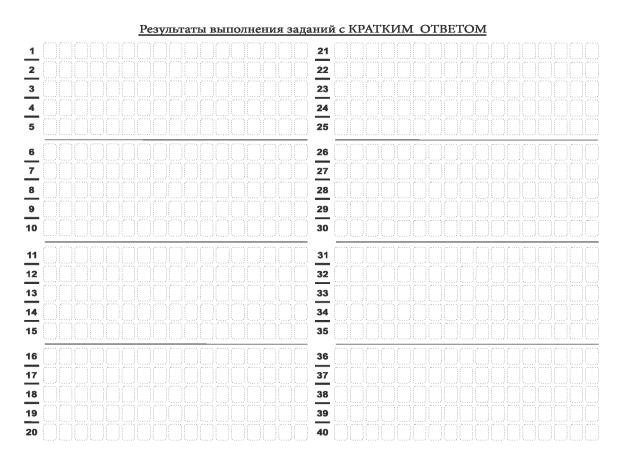

В средней части бланка ответов № 1 расположены поля для записи результатов выполнения заданий с кратким ответом. Максимальное количество полей для кратких ответов — 40. Максимальное количество символов в одном ответе — 17.

#### <u>Результаты выполнения заданий с КРАТКИМ</u> ОТВЕТОМ Задание выполняется на бланке ответов №2 Задание выполняется на бланке ответов №2 Задание выполняется на бланке ответов №2 Задание выполняется на бланке ответов №2

9.2. Средняя часть бланка ответов № 1 по литературе

В средней части бланка ответов № 1 (рис. 9.1, 9.2) краткий ответ записывается справа от номера задания в поле ответов «Результаты выполнения заданий с кратким ответом», начиная с первой позиции (клеточки).