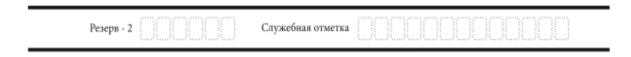

В нижней части бланка регистрации расположены поля для служебного использования (поля «Резерв-2», «Служебная отметка»), поля для заполнения ответственным организатором в аудитории ППЭ в случаях, если участник экзамена удален из ППЭ в связи с нарушением Порядка или не завершил экзамен по объективным причинам, а также поле для подписи ответственного организатора.

**ВАЖНО!!!** В случае если участник экзамена отказывается ставить личную подпись в бланке регистрации, организатор в аудитории ставит свою подпись в поле «Подпись участника строго внутри окошка».

Поля для служебного использования «Резерв-2» и «Служебная отметка» не заполняются (рис. 5).

Рис. 5. Поля для служебного использования

В случае если участник экзамена удален из ППЭ в связи с нарушением им Порядка или не завершил экзамен по объективным причинам, заполнение полей нижней части бланка регистрации организатором в аудитории ОБЯЗАТЕЛЬНО.